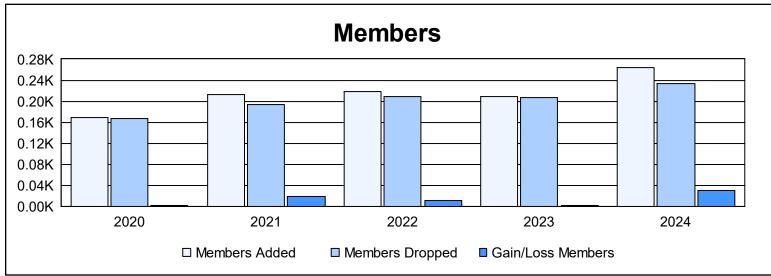

District LC 3 As of June 2024 Cumulative

| Year      | New<br>Clubs | Dropped<br>Clubs | Gain/<br>Loss<br>Clubs | New<br>Members | Charter<br>Members | Reinstate<br>Members | Transfer<br>Members | Total<br>Member<br>Added | Total<br>Members<br>Dropped | Gain/<br>Loss<br>Members |
|-----------|--------------|------------------|------------------------|----------------|--------------------|----------------------|---------------------|--------------------------|-----------------------------|--------------------------|
| 2019-2020 | 1            | 3                | -2                     | 136            | 24                 | 4                    | 4                   | 168                      | 166                         | 2                        |
| 2020-2021 | 3            | 2                | 1                      | 113            | 93                 | 3                    | 3                   | 212                      | 193                         | 19                       |
| 2021-2022 | 1            | 1                | 0                      | 185            | 26                 | 4                    | 4                   | 219                      | 208                         | 11                       |
| 2022-2023 | 2            | 3                | -1                     | 119            | 67                 | 16                   | 6                   | 208                      | 206                         | 2                        |
| 2023-2024 | 3            | 1                | 2                      | 146            | 71                 | 14                   | 33                  | 264                      | 234                         | 30                       |
| Average   | 2            | 2                | 0                      | 140            | 56                 | 8                    | 10                  | 214                      | 201                         | 13                       |